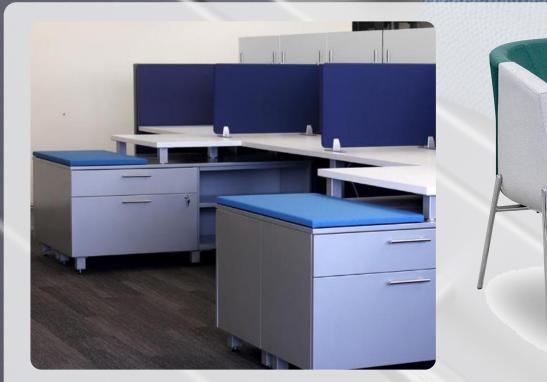

#### Reimagine Your Workstation

We specialize in Herman Miller AO2 and Ethospace workstations. By adding new fabric to the tiles, painting a pedestal and adding a new surface, OFC can make a recycled workstation system the perfect fit for your office. Choose any color or style you want to fit your office space or brand image.

#### ReNewed Herman Miller AO2 & Ethospace Workstation Examples