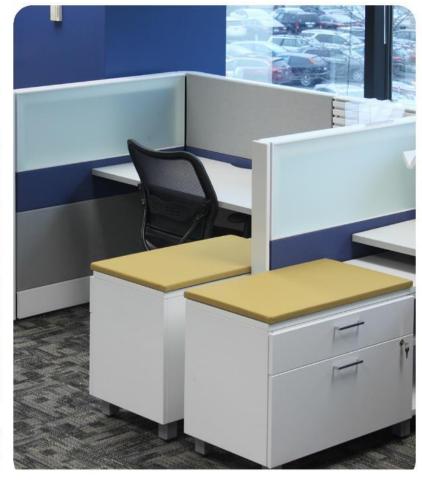

#### Reimagine Your Workstation

We specialize in Herman Miller AO2 and Ethospace workstations. By adding new fabric to the tiles, painting a pedestal and adding a new surface, OFC can make a recycled workstation system the perfect fit for your office. Choose any color or style you want to fit your office space or brand image.

#### ReNewed Herman Miller AO2 & Ethospace Workstation Examples