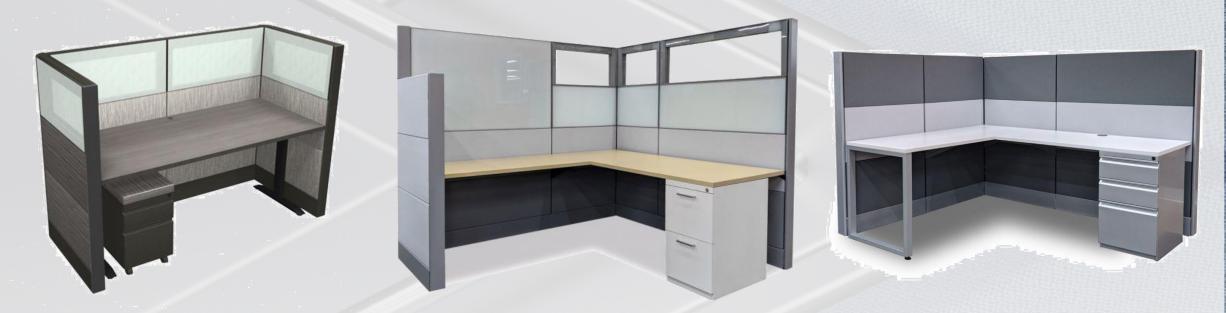

#### Reimagine Your Workstation

We specialize in Herman Miller AO2 and Ethospace workstations. By adding new fabric to the tiles, painting a pedestal and adding a new surface, OFC can make a recycled workstation system the perfect fit for your office. Choose any color or style you want to fit your office space or brand image.

#### ReNewed Herman Miller AO2 & Ethospace Workstation Examples