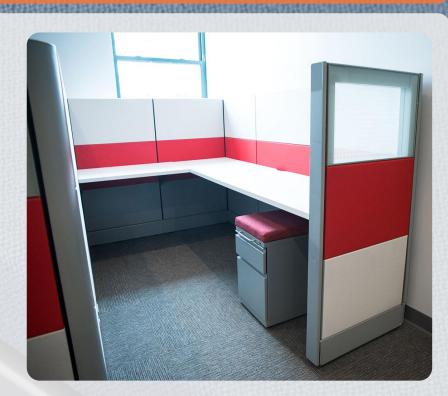

#### Reimagine Your Workstation

We specialize in Herman Miller AO2 and Ethospace workstations. By adding new fabric to the tiles, painting a pedestal and adding a new surface, OFC can make a recycled workstation system the perfect fit for your office. Choose any color or style you want to fit your office space or brand image.

#### ReNewed Herman Miller AO2 & Ethospace Workstation Examples