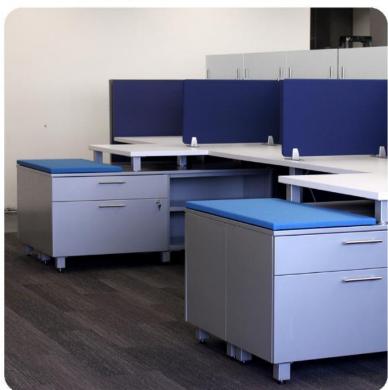

#### Reimagine Your Workstation

We specialize in Herman Miller AO2 and Ethospace workstations. By adding new fabric to the tiles, painting a pedestal and adding a new surface, OFC can make a recycled workstation system the perfect fit for your office. Choose any color or style you want to fit your office space or brand image.

#### ReNewed Herman Miller AO2 & Ethospace Workstation Examples