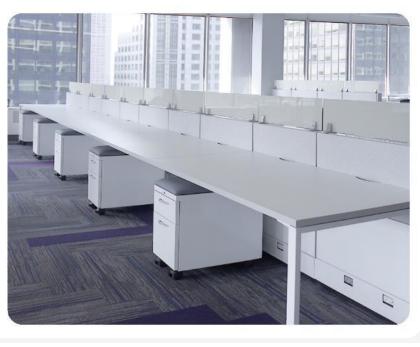

#### Reimagine Your Workstation

We specialize in Herman Miller AO2 and Ethospace workstations. By adding new fabric to the tiles, painting a pedestal and adding a new surface, OFC can make a recycled workstation system the perfect fit for your office. Choose any color or style you want to fit your office space or brand image.

#### ReNewed Herman Miller AO2 & Ethospace Workstation Examples