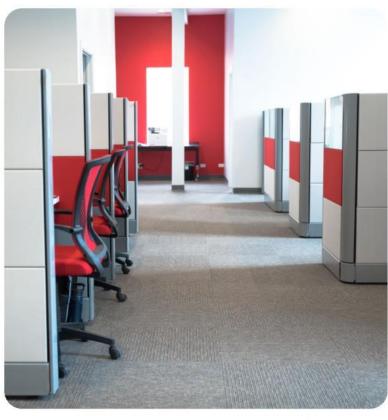

#### Reimagine Your Workstation

We specialize in Herman Miller AO2 and Ethospace workstations. By adding new fabric to the tiles, painting a pedestal and adding a new surface, OFC can make a recycled workstation system the perfect fit for your office. Choose any color or style you want to fit your office space or brand image.

#### ReNewed Herman Miller AO2 & Ethospace Workstation Examples