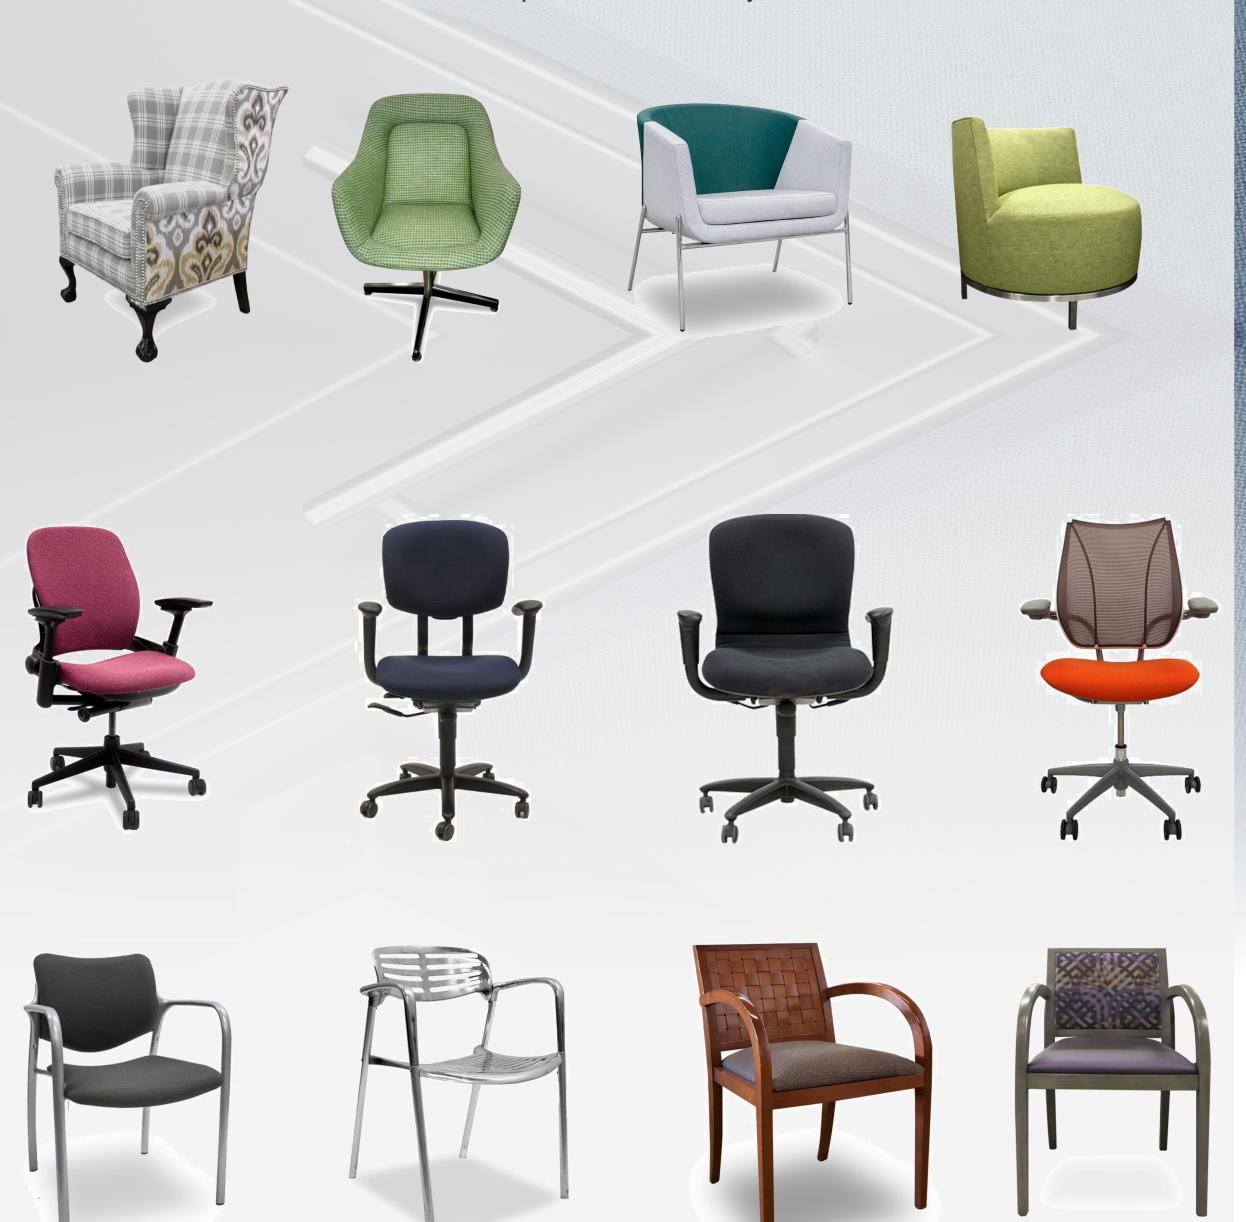

**Customizable Seating Options** 

We can make any of our pre-owned seating options including office chairs & lounge furniture, any fabric color you like using premium materials! We can refinish wood or aluminum side chairs, and add new arm pads, casters & cylinders to task chairs.